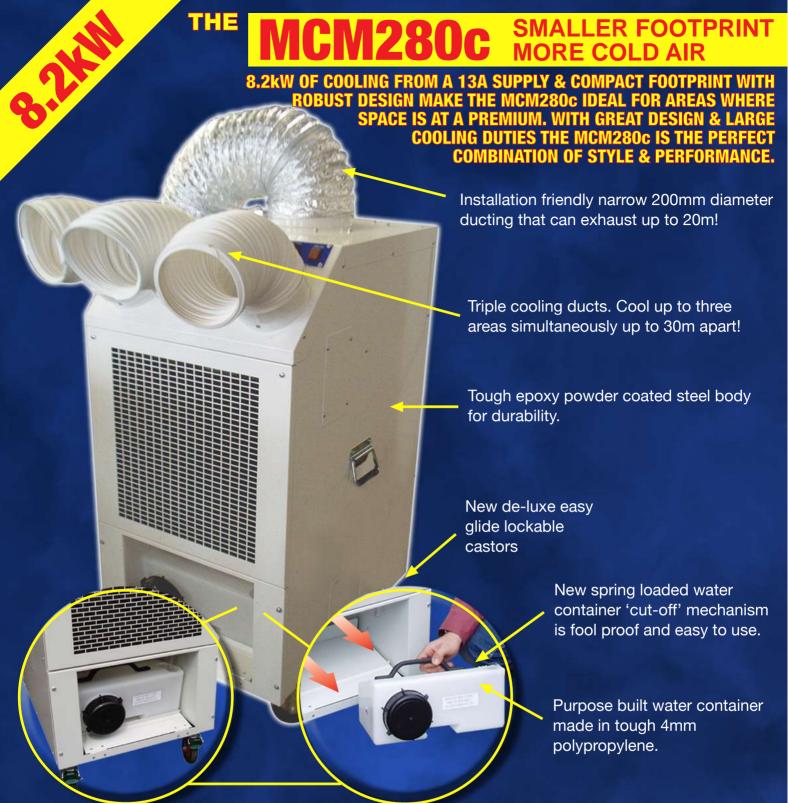

Pictures for illustration purposes only & may differ from actual units

- 8kW cooling duty
- Fully portable with lockable castors
- Can duct up to 20m as standard (cooled AND exhaust air)
- Narrow 200mm diameter exhaust/150mm cool air ducting
- · Cools up to three areas at once
- Runs from a standard domestic 13A supply
- Green R422d refrigerant

| Nominal Duty             | 8.2kW/28000 Btu's                              |
|--------------------------|------------------------------------------------|
| Nominal Running Current  | 9.5a                                           |
| Nominal Air Flow         | 1500 m³/hr                                     |
| Refrigerant              | R422d                                          |
| Noise Level              | 69dbA                                          |
| Standard Operating Range | 21°c-40°c (low/high ambient options available) |
| Weight                   | 97kG                                           |
| Dimensions (HxWxD) mm    | 1120x545x675                                   |