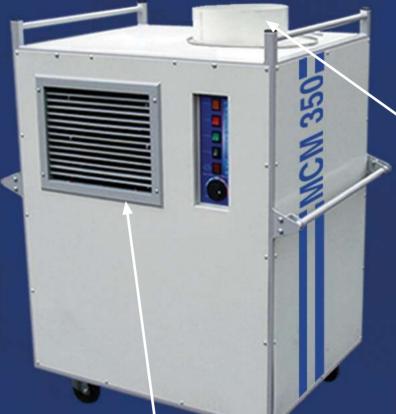

## 350 THE MOST VERSATILE PORTABLE A/C ANYWHERE

10.25kW OF COOLING FROM A 13A SUPPLY & FULL PORTABILITY MAKE THE MCM350 THE MOST VERSATILE PORTABLE AIR CONDITIONER **AROUND WHILE ROBUST DESIGN ENSURES LONGEVITY. WHETHER** IT'S EMERGENCY BACKUP FOR FIXED INSTALLATION A/C SYSTEMS OR A TEMPORARY COOLING APPLICATION, THE MCM350 DELIVERS.

- Nearly 20 years in production
- Massive 10kW cooling duty
- Fully portable with lockable castors
- Can exhaust up to 20m as standard
- Narrow 200mm diameter exhaust ducting
- Green R422d refrigerant
- Runs from a standard domestic 13A supply

| Nominal Duty             | 10.25kW/35000 Btu's                            |
|--------------------------|------------------------------------------------|
| Nominal Running Current  | 11a                                            |
| Nominal Air Flow         | 2000 m³/hr                                     |
| Refrigerant              | R422d                                          |
| Noise Level              | 69dbA                                          |
| Standard Operating Range | 21°c-40°c (low/high ambient options available) |
| Weight                   | 130kG                                          |
| Dimensions (HxWxD) mm    | 1170x815x665                                   |