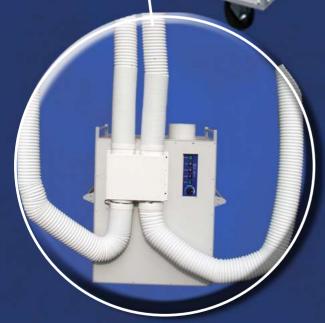

2.5m of narrow installation friendly 200mm exhaust supplied, but up to 20m can be used.

Capable of delivering 35,000 BTU's of chilled air to up to six separate areas simultaneously via the optional high pressure air box. (Shown with 4 outlet HPAB)