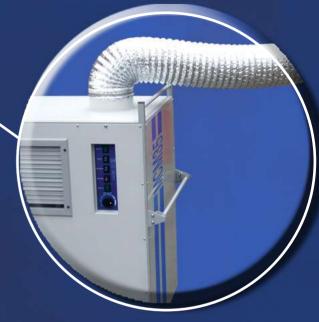

2.5m of narrow installation friendly 200mm exhaust supplied, but up to 20m can be used.

Capable of delivering 35,000 BTU's of chilled air to up to six separate areas simultaneously via the optional high pressure air box. (Shown with 4 outlet HPAB)